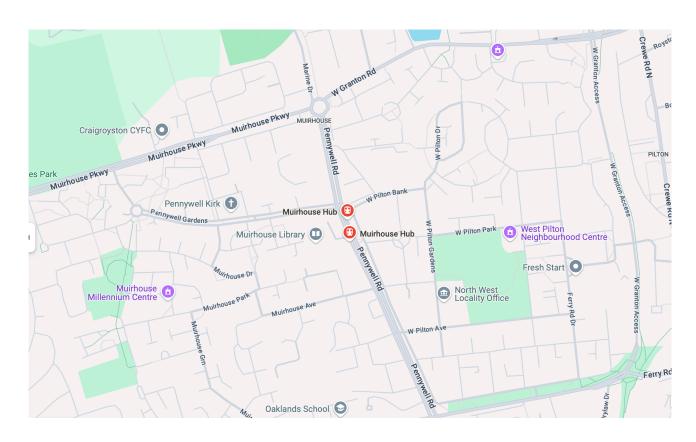

## North Edinburgh Arts 12C MacMillan Square, Edinburgh, EH4 4AB

Phone: 0131 315 2151

**Box Office Email:** admin@northedinburgharts.co.uk **Website:** https://northedinburgharts.co.uk/contact-us/

what3words: ///intervals.after.loud

Lothian buses that serve this route:

Pennywell Gardens – 14 Pennywell Road – 27, 37, 24, 200 Ferry Road – 21, 29