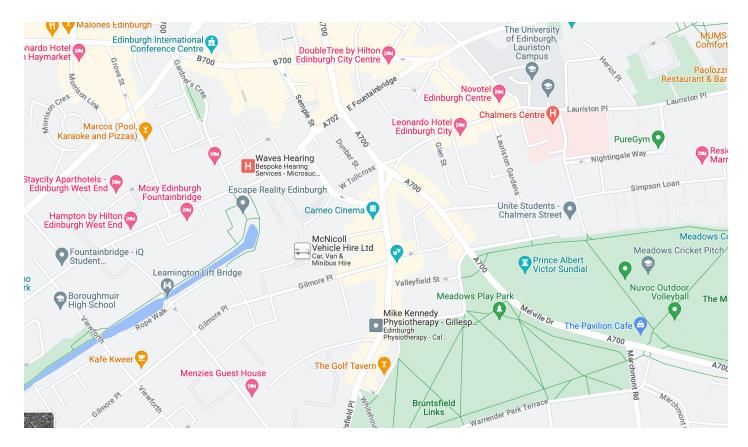

## Cameo Picturehouse Cinema 38 Home St, Edinburgh EH3 9LZ

Map of **Cameo Picturehouse Cinema** 38 Home St, Edinburgh EH3 9LZ

Phone: 020 7326 2649

**Accessibility Hotline:** 02072 947908 **Text Relay call:** 18001 02072 947908

Website: https://www.picturehouses.com/cinema/the-

cameo/accessibility

- Access for wheelchair users and people with other mobility issues
- · Assistance dogs welcome
- Induction loops available

Lothian buses that serve this route:

Coming from west: 3, 4, 33

Coming from south west: 5, 11, 16, 23 Coming from the north: 14, 16, 25 and 35