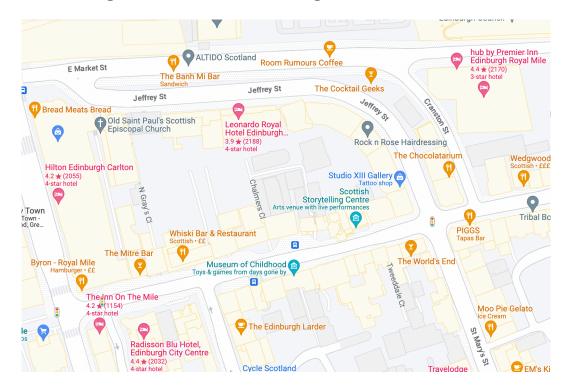

## Scottish Storytelling Centre 43-45 High Street, Edinburgh, Scotland EH1 1SR

Map of Scottish Storytelling Centre, 43-45 High Street, Edinburgh, Scotland, EH1 1SR

**Phone:** 0131 556 9579

Box Office Email: reception@scottishstorytellingcentre.com

Website:

https://scottishstorytellingcentre.online.red61.co.uk/contact/

- Access for wheelchair users and people with other mobility issues
- · Assistance dogs welcome
- Induction loops available

Lothian buses that serve this route:

Coming from west: 3, 4, 33

Coming from south west: 5, 11, 16, 23 Coming from the north: 14, 16, 25 and 35